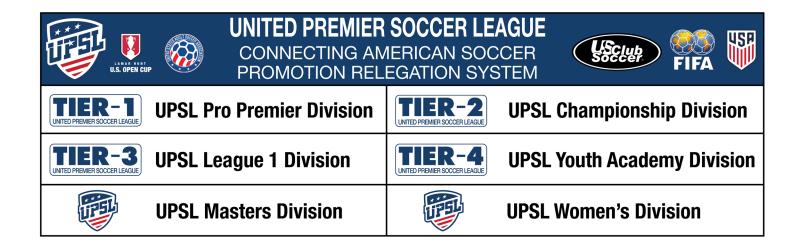

The UPSL, a member of US Adult Soccer Association and US Club Soccer, currently has over (250) club members across the U.S. and projects growth to over (400) club members nationally by Fall 2019. Current divisions of UPSL include Men's Pro Premier, Championship, League 1 (17-28), Men's Master's (30-60+), and UPSL Women's division. In the spring of 2019, the UPSL Youth Academy will host competition for boys and girls teams in the 18 and under, 16 and under, 14 and under, and 12 and under age groups. Be a part of American soccer history by becoming a member of the UPSL!

#### **Competition Format:**

The UPSL will host two competitive seasons in 2019. The Spring Season kicks off in March followed by a fall season in September. Additional 2019 events will include a pro-college showcase, coaching development programs, and participation in US Club Soccer regional and national events.